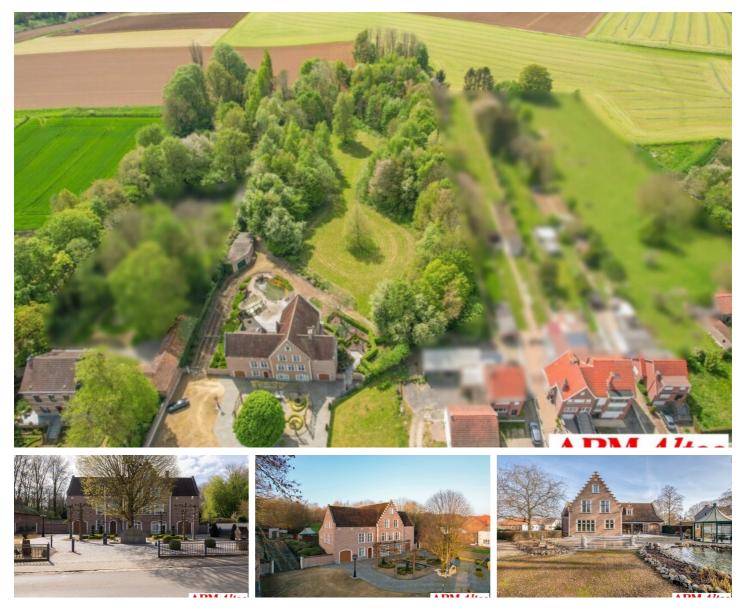

# FOR SALE - VILLA

3210 Lubbeek

# € 1.050.000

Ref. 6316280

Number of bedrooms: 5 Number of bathrooms: 2 Availability: at the contract Surf. Living: 425m<sup>2</sup> Surf. Plot: 12762m<sup>2</sup> PEB/EPB: 203kwh/m<sup>2</sup>/j

#### BUILDING

Habitable surface: 425,00 m<sup>2</sup> Fronts: 4 Construction year: 1991 State: Very good state Type roof: Saddle roof

#### TERRAIN

Ground area: 12.762,00 m<sup>2</sup> Garden: Yes

**LAYOUT** Kitchen: Yes, fully fitted