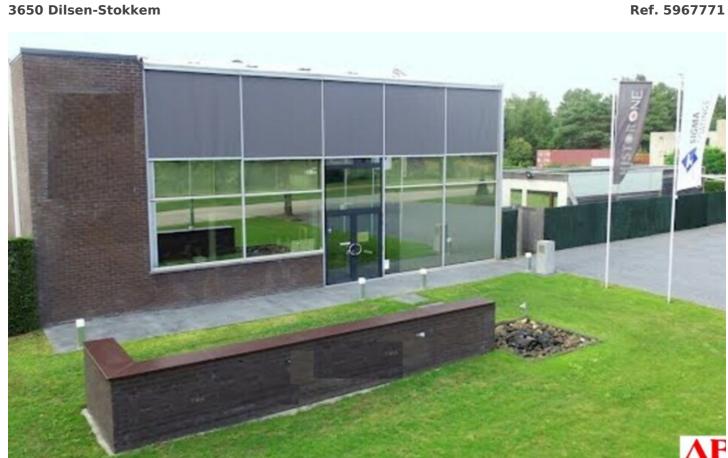

## FOR SALE - POLYVALENT BUILDING

€ 1.100.000

Ref. 5967771

Availability: to be agreed upon

Surf. Living: 770m<sup>2</sup> Surf. Plot: 2486m<sup>2</sup>

#### **BUILDING**

Surface: 770,00 m<sup>2</sup>

Fronts: 4

State: Very good state

#### **TERRAIN**

Ground area: 2.486,00 m<sup>2</sup>

#### **PLANNING**

Destination: Industrial area Building permission: Yes

Parcelling permission: Not disclosed Right of pre-emption: Not disclosed

Intimation: Not disclosed Environmental permit: Yes