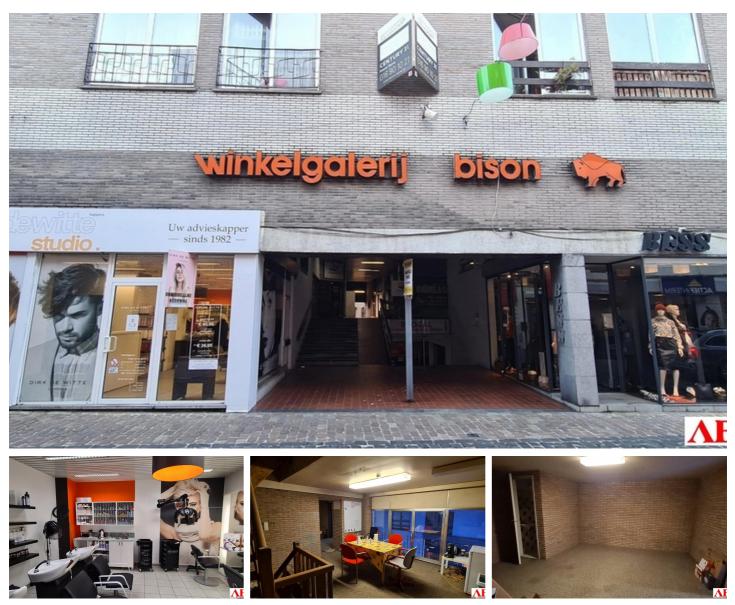

# FOR SALE - COMMERCIAL GROUNDFLOOR

3200 Aarschot

€ 610.000

Ref. 4903512

Availability: to be agreed upon

Surf. Living: 300m<sup>2</sup> Neighbourhood: commercial environment

# DESCRIPTION

#### BUILDING

Surface: 300,00 m<sup>2</sup> State: To be refreshed Number of floors: 3 Width showcase: 5,00 m

## LOCATION

Environment: Commercial environment, city Center Shops nearby: Yes Public transport nearby: Yes